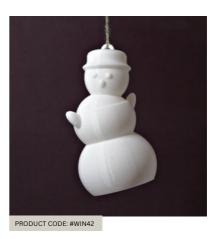

Choose Color

\$4

**SNOWMAN COOKIE CUTTER** 

Choose Color

\$2.50

**GINGERBREADMAN COOKIE CUTTER** 

Choose Color

\$2.50