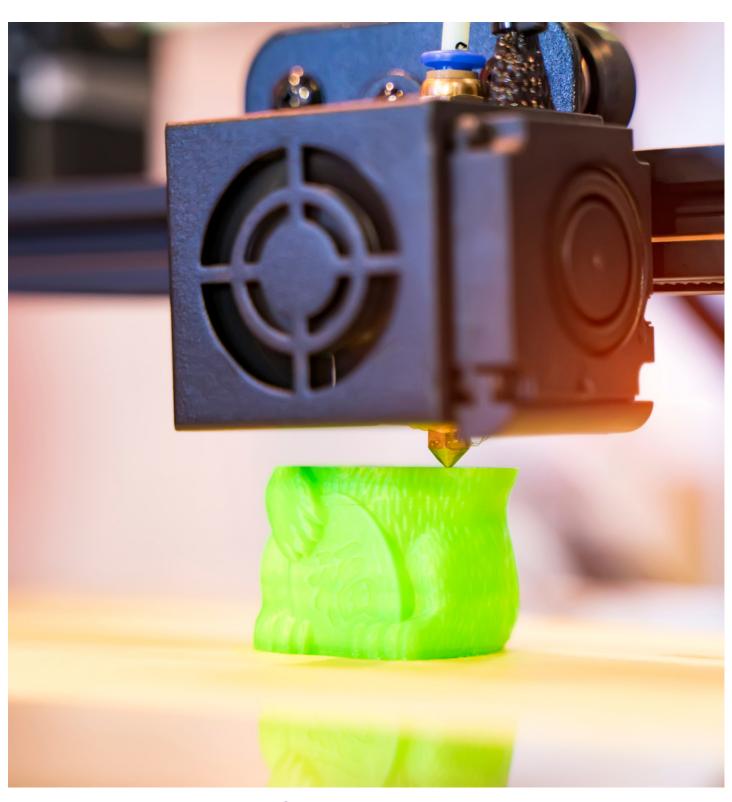

# 3D PRINTING CATALOG

**CORE 2024** 

### PLA COLORS

### **DISCLAIMER:**

- ALL 3D PRINTS ARE DONE IN 1 SOLID COLOR. IF YOU WOULD LIKE TO PAINT YOUR 3D PRINT WE'D RECOMMEND A LIGHT COLORED BASE.
- COLOR SWATCHES ARE NOT EXACT MATCHES OF PLA COLOR.