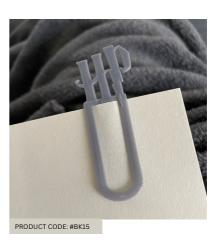

\$2

**RING PAGE HOLDER** 

Choose Color

\$2

**GUMMY BEAR BOOKMARK** 

Choose Color

\$2

**JAWS BOOKMARK** 