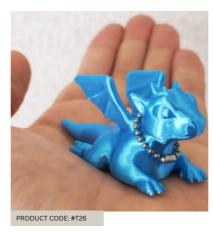

Choose Color

\$4

PTERODACTYL PUZZLE

Choose Color

\$4

**BABY DRAGON** 

Choose Color

\$2