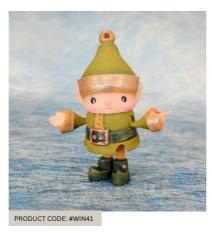

Choose Color

\$4

REINDEER FLEXI ORNAMENT ELF FLEXI ORNAMENT

Choose Color

\$4

Choose Color

\$4

**DANCING SNOWMAN ORNAMENT** 