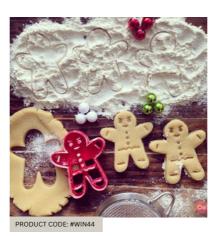

Choose Color

\$4

**SNOWMAN COOKIE CUTTER** 

Choose Color

\$2.50

**GINGERBREADMAN COOKIE CUTTER** 

Choose Color

\$2.50