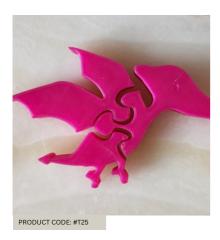

Choose Color

\$4

PTERODACTYL PUZZLE

Choose Color

\$4

**BABY DRAGON** 

Choose Color

\$2