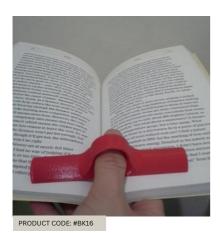

\$2

**RING PAGE HOLDER** 

Choose Color

\$2

**GUMMY BEAR BOOKMARK** 

Choose Color

\$2

**JAWS BOOKMARK** 