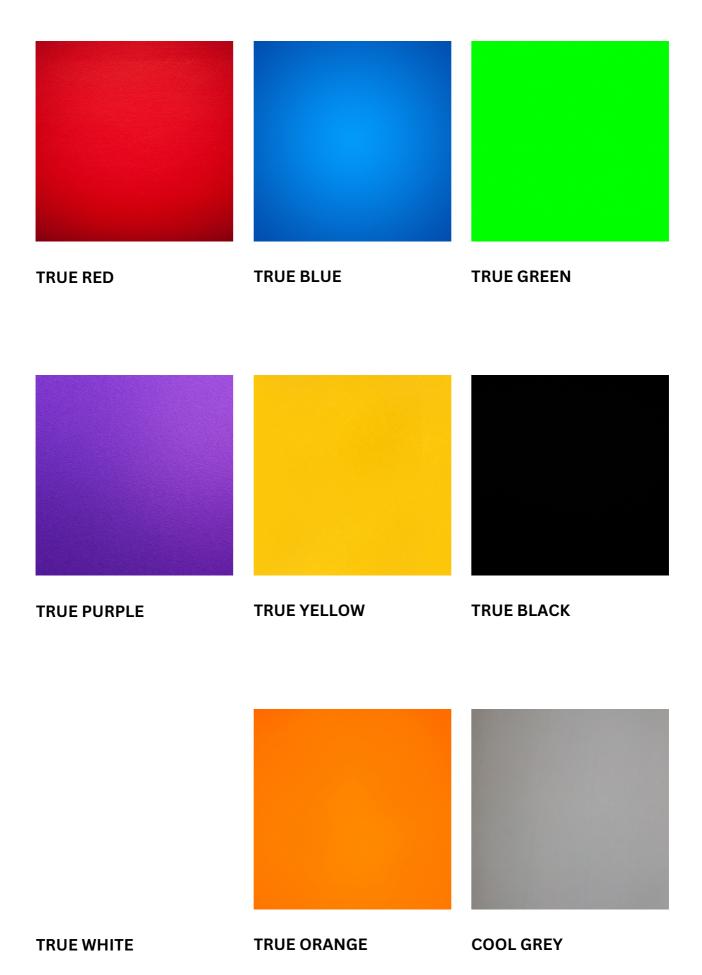

### PLA COLORS

### **DISCLAIMER:**

- ALL 3D PRINTS ARE DONE IN 1 SOLID COLOR. IF YOU WOULD LIKE TO PAINT YOUR 3D PRINT WE'D RECOMMEND A LIGHT COLORED BASE.
- COLOR SWATCHES ARE NOT EXACT MATCHES OF PLA COLOR.